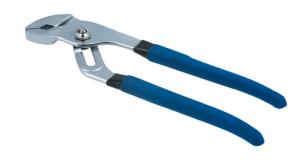

## **Water Pump Pliers 250mm**

Standard water pump pliers, 250mm long, with a quick adjust ratchet mechanism that adjusts from 0-36mm. A good quality set manufactured from chromed nickel steel with soft dipped handle grips. The pliers are designed to hold pipes and fixings and apply torque, with serrated jaws shaped to grip round or flat stock making them ideal for a wide range of maintenance and plumbing jobs, also available in a larger size, please see Part No. 4821 (400mm).

## **Additional Information**

- · Length: 250mm.
- Range: 0 36mm.
- · Adjustable with serrated jaws.
- · Dipped, soft handle grips.
- Larger size available 400mm long, please see Laser Part No. 4821.

http://lasertools.co.uk/product/4820