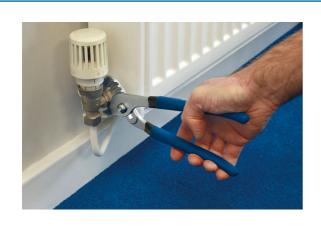

## **Water Pump Pliers 250mm**

Standard water pump pliers, 250mm long, with a quick adjust ratchet mechanism that adjusts from 0-36mm. A good quality set manufactured from chromed nickel steel with soft dipped handle grips. The pliers are designed to hold pipes and fixings and apply torque, with serrated jaws shaped to grip round or flat stock making them ideal for a wide range of maintenance and plumbing jobs, also available in a larger size, please see Part No. 4821 (400mm).