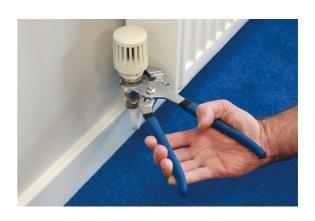

## **Water Pump Pliers 250mm**

Standard water pump pliers, 250mm long, with a quick adjust ratchet mechanism that adjusts from 0-36mm. A good quality set manufactured from chromed nickel steel with soft dipped handle grips. The pliers are designed to hold pipes and fixings and apply torque, with serrated jaws shaped to grip round or flat stock making them ideal for a wide range of maintenance and plumbing jobs, also available in a larger size, please see Part No. 4821 (400mm).