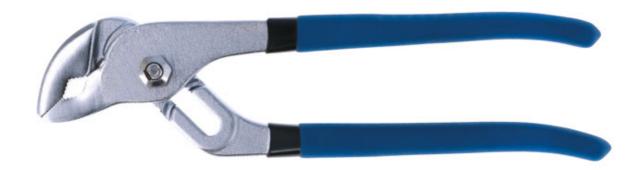

## **Water Pump Pliers 250mm**

Standard water pump pliers, 250mm long, with a quick adjust ratchet mechanism that adjusts from 0-36mm. A good quality set manufactured from chromed nickel steel with soft dipped handle grips. The pliers are designed to hold pipes and fixings and apply torque, with serrated jaws shaped to grip round or flat stock making them ideal for a wide range of maintenance and plumbing jobs, also available in a larger size, please see Part No. 4821 (400mm).

## **Additional Information**

- · Length: 250mm.
- Range: 0 36mm.
- · Adjustable with serrated jaws.
- · Dipped, soft handle grips.
- Larger size available 400mm long, please see Laser Part No. 4821.

http://lasertools.co.uk/product/4820